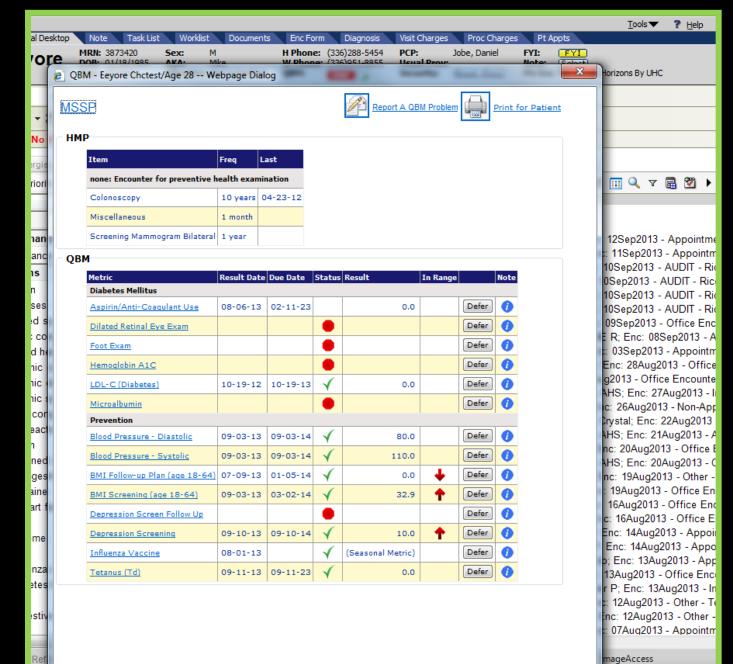

#### QBM items needing to be addressed:

BP Screen Follow-Up Plan

Folic Acid or Multivitamin

| Vitals:    |            |            |      |            |          |      |     |  |  |  |  |  |
|------------|------------|------------|------|------------|----------|------|-----|--|--|--|--|--|
| Weight     | Height     | BMI        | Temp | BP         | Pulse/02 | Resp | LMP |  |  |  |  |  |
| 137        | 64         | 23.52      |      | 104 / 72   |          |      |     |  |  |  |  |  |
| 02/14/2014 | 02/14/2014 | 02/14/2014 |      | 02/14/2014 |          |      |     |  |  |  |  |  |
|            |            |            |      |            |          |      |     |  |  |  |  |  |