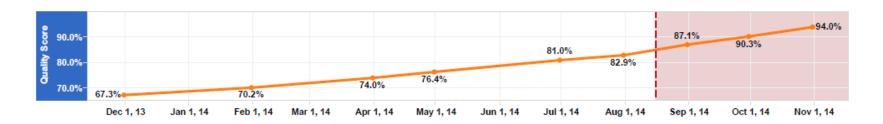

# Results

- Identification of additional Hypertensive Patients through proper screening by an additional 12 %
- Increased Accuracy of Blood Pressure Measurement through Clinical Training
- Community Outreach and Awareness