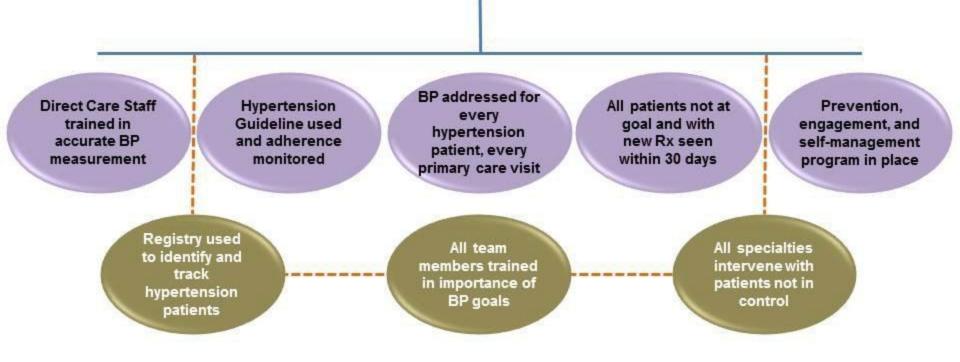

# 80% of Patients at Goal Blood Pressure

Pank Xuk

## Trained in Accurate BP Measurement

- Education training for all staff
- New employee training
- Quizzes after each training session
- Re-test in 1 year

Plank 2

## **HTN Guidelines**

- Clinical Pathway
- Pathway utilization reports

Disclosures: 1. Process flow assumes establish patient with current diagnose of Hypertension. 2. Workflow doesn't include all decision points, each process contains decisions that must be

## **BP Addressed at Every Visit**

- JNC 8
- 140/90 NQF18
- HTN patients flagged in EMR
- Pre-Visit planning worksheet

## All New HTN Patients Seen Within 30 Days

- Barriers experienced
- Push back from physicians
- Lack of PCA bandwidth

Pank Xuk

## Prevention, Engagement & Self-Management Programs

- Patient lifestyle and diet education
- Free blood pressure clinics
- Education handouts
- Video and slides for both patient and staff on obtaining accurate blood pressure

## **HTN Registry Used**

- Registry generated though EMR system
- Future endeavors
  - PCAs to reach out to patients who have not been seen
  - Target practices who have a high HTN population

## **Trained in BP Goals and Metrics**

- Care Transformation videos
- Orientation education

MUPD Video

Pank X 00

## Specialties Intervene with Patients Not At Goal

- Barriers
  - Cultural barriers
  - Operational barriers
  - Accountability confusion