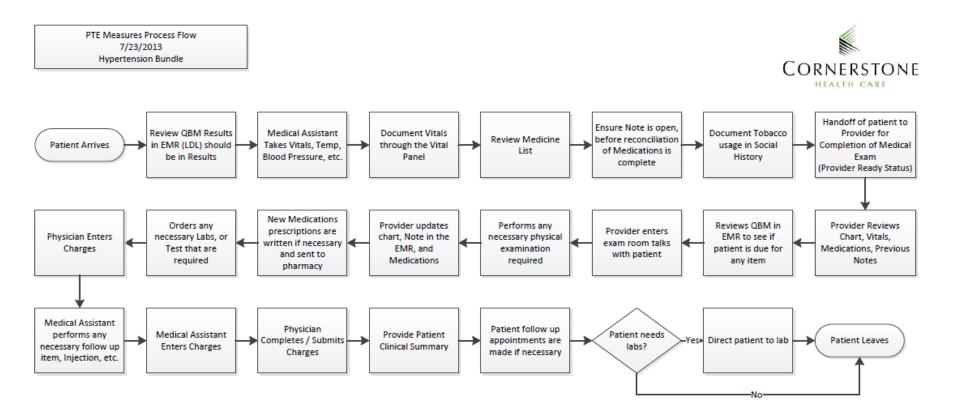

## **HTN Guidelines**

- Clinical Pathway
- Pathway utilization reports

Disclosures: 1. Process flow assumes establish patient with current diagnose of Hypertension. 2. Workflow doesn't include all decision points, each process contains decisions that must be

made to provide excellence patient care.

## **Cornerstone Health Care Hypertension Pathway**