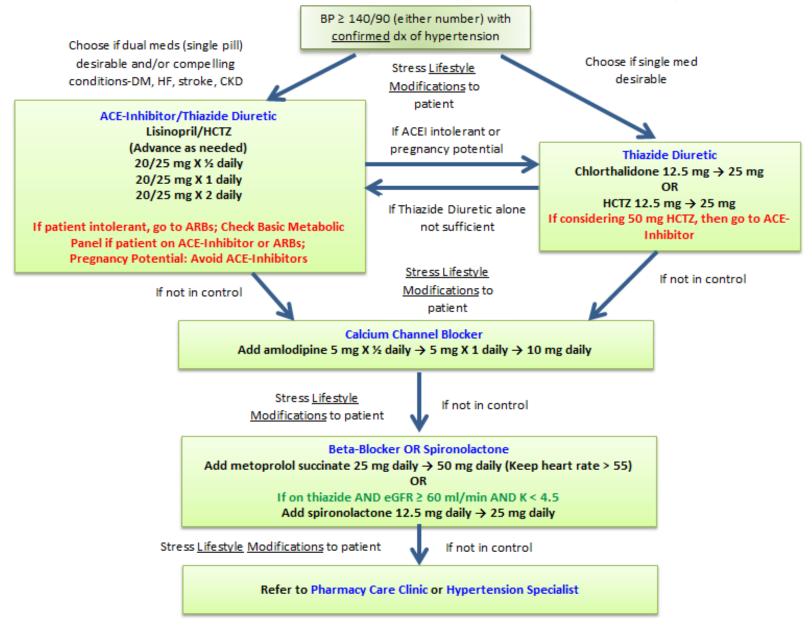

### **Enterprise Guidelines**

\*This Pathway is for patients with CONFIRMED diagnosis of hypertension (2 successive episodes of elevated systolic or diastolic BP. BP greater than or equal to 140/90).

\*Stress LIFESTYLE MODIFICATIONS whenever BP is not in control. Per current JNC report, lifestyle modifications must include one or more of the following: Weight Reduction, DASH Eating Plan, Dietary Sodium Restriction, Increased Physical Activity or Moderation in Alcohol Consumption.

\*Begin with either a Single Medication or Dual Medication (in single pill format). The decision is up to the provider, but it is recommended that consideration be given to initiating dual medications as the majority of patients will need that. Dual medications in single pill form are also recommended as compliance is better than for multiple-pill regimens. The dual medication (single pill) regimen is also recommended for patients with compelling conditions such as diabetes, heart failure, stroke, or chronic kidney disease.

\*If Single Medication desirable, start with a thiazide diuretic.

\*If Dual Medication (single pill) desirable AND/OR compelling conditions are present (DM, HF, stroke, CKD), start patient on an ACE-Inhibitor with Thiazide Diuretic.

\*If Single Medication desirable and not controlled with a thiazide diuretic, switch to an ACE Inhibitor.

\*If Single Medication desirable and not controlled with a thiazide diuretic and patient is ACE Inhibitor intolerant, switch to an ARB. \*ADD Calcium Channel Blocker to above current therapy if not in control with above therapy (two pill therapy).

\*ADD Beta-Blocker OR Spironolactone to above current therapy if not in control with above therapy (three pill therapy).

×

## **Enterprise Guidelines**

If Single Medication desirable, start with a thiazide diuretic. Start Chlorthalidone 12.5 mg (can be increased to 25 mg) OR start Hydrochlorothiazide 12.5 mg (can increased to 25 mg). If a single medication is not effective or if considering going to 50 mg HCTZ, then go to an ACE-Inhibitor or dual medication (single pill) regimen.